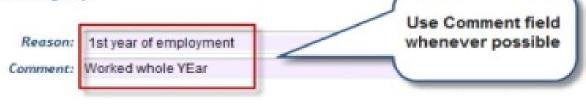

ns for using Questionable Year Certification:

- 1. The information as reported to TRSL for the fiscal year is displayed above.
- This certification will only update the record with asteriks to certify the data reported is correct. <u>IT WILL NOT CHANGE</u> <u>SERVICE CREDIT</u>. The FULL-TIME ONLY CORRECTIONS must be used if service credit should be updated.
- 3. Select a reason for the certification.
- 4. A comment can be added for additional information needed to clarify the certification. The comment is optional unless
- a reason is not chosen in which case the comment is required.
- 5. Click the 'Certify' button to submit the certification.

6. NOTE: The certification of an authorized signer's personal TRSL member account must be completed by another authorized signer at the agency.



Certify

### Wrap-up

- Accurate data is vital in determining a member's benefit.
- Online processes are available, enabling you to certify/correct service credit at any time for *questionable years*.
  - » Unusual questionable years will be certified/corrected by TRSL staff.
- Reports are available to show *questionable years*.
  - » These reports are cumulative.
  - » Until certifications/corrections are processed, the records will continue to show on the report.
- You are responsible for correcting any discrepancy you find, which may not be on a letter or report.
  - » Some information may not meet TRSL's criteria for questioning. However, if you know it is wrong, you need to correct it.

### Questions?



### Check out our online *Procedures Manual*.

|       | <b>Procedures Manual (