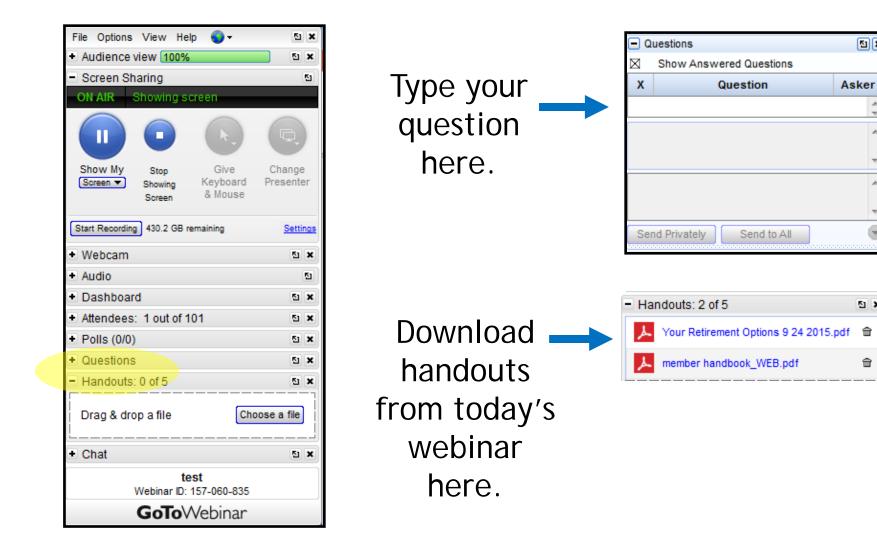

# Friendly reminders

- This presentation contains general information.
- It is meant to be used as a guide during the webinar. Always refer to the TRSL Employer Procedures Manual.
- All participants are muted during the webinar.
- Have a question?
  - » Type your question in the **Questions** area during the webinar. The moderator will see it and respond.
- There will be a question-and-answer period at the end of the webinar.
- Please maximize your screen size to have full use of the webinar's features.

### Go To Webinar features

51 X

۸

-A

Ŧ

٨

Ŧ

÷

51 X

亩