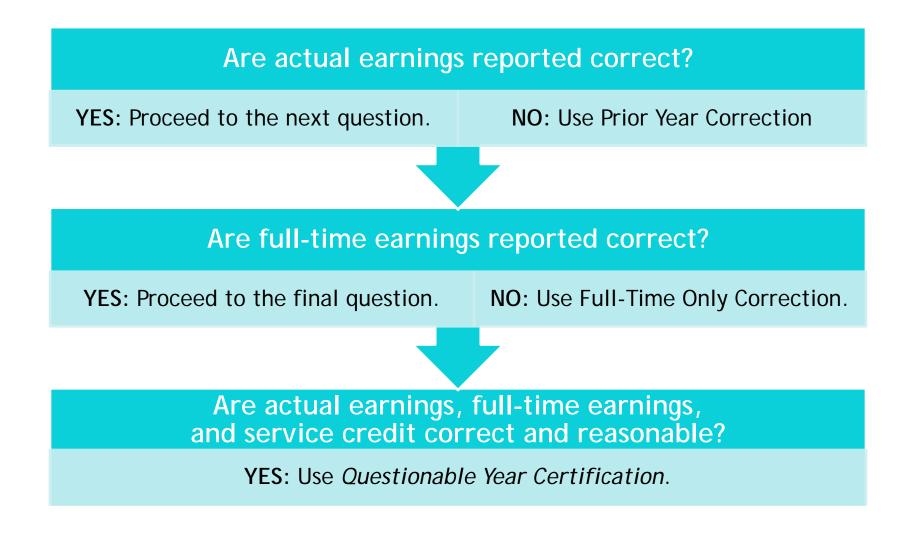

### What TRSL reviews for service credit

- TRSL reviews service credit, actual earnings, and full-time earnings reported for accuracy and reasonableness.
  - » Enrollment and termination dates are reviewed to determine if service credit awarded is reasonable.
- In instances where the information is not accurate or reasonable, TRSL will label the year as a *questionable year*.
  - » You can certify/correct a *questionable year* or incorrect data using the appropriate online process in EMIS at any time.
  - » In some situations, there may be additional steps to be taken by TRSL and/or you for the year to be certified.