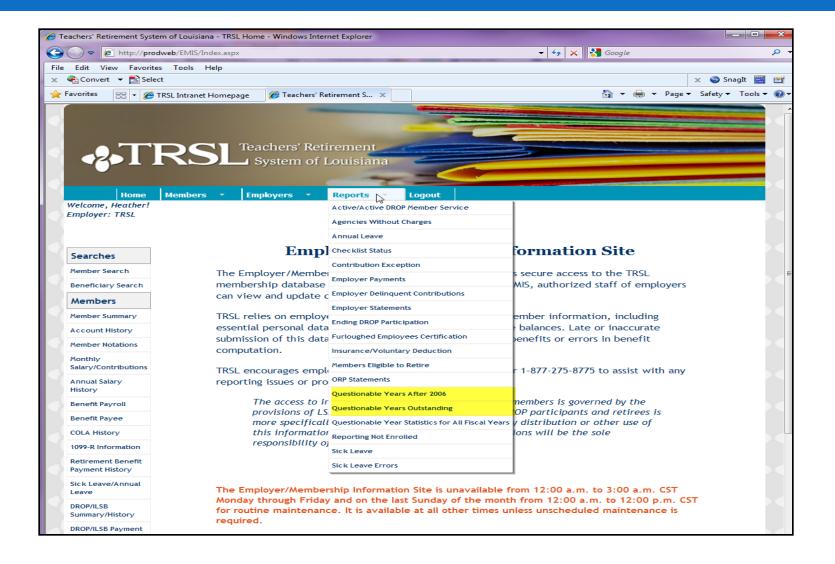

# You pull the reports from EMIS.

# You pull the reports from EMIS.

• Two reports are available for your use.

|                                                                                                                                                                                                                                                                                                                        | 8/28/2013<br>10:40:27AM                              | Теа                |                       | Year Exception P<br>Year 2012 - 201 | Report                 |                       |                   | Page:<br>By: He                   |                               |                                  |
|------------------------------------------------------------------------------------------------------------------------------------------------------------------------------------------------------------------------------------------------------------------------------------------------------------------------|------------------------------------------------------|--------------------|-----------------------|-------------------------------------|------------------------|-----------------------|-------------------|-----------------------------------|-------------------------------|----------------------------------|
| Curre<br>Origin                                                                                                                                                                                                                                                                                                        | nt Count 1,564 as of 08/<br>al Count 1,670 as of 07/ | 28/2013<br>26/2013 |                       | E1<br>6                             | nployer:<br>% COMPLETE |                       |                   |                                   |                               |                                  |
| Description of Resont<br>A contrait ality in methods than 5% decrease from previous year<br>3 (c) year of employment for a employer (1 by year of employment after DROP<br>Prevers updater werdy enrollment and/of or termination date()<br>4 (071) Pressel part-one employment (my income additional alignity criedt) |                                                      |                    |                       |                                     |                        |                       |                   |                                   |                               |                                  |
| iys                                                                                                                                                                                                                                                                                                                    | Name                                                 | SSN                | Date of<br>Employment | Date of<br>Termination              | Actual<br>Earnings     | Full-Time<br>Earnings | Service<br>Credit | Reason for<br>Questioning<br>Year | Correct<br>Actual<br>Earnings | Correct<br>Full-Time<br>Earnings |
|                                                                                                                                                                                                                                                                                                                        |                                                      |                    | 08/19/2003            |                                     | 57,297.56              | 57,297.56             | 1.00              | 1                                 |                               |                                  |
|                                                                                                                                                                                                                                                                                                                        |                                                      |                    | 08/06/2008            |                                     | 56,561.50              | 56,561.50             | 1.00              | 1                                 |                               |                                  |
|                                                                                                                                                                                                                                                                                                                        |                                                      |                    | 02/06/2012            |                                     | 140,000.00             | 140,000.00            | 1.00              | 1                                 |                               |                                  |
|                                                                                                                                                                                                                                                                                                                        |                                                      |                    | 04/30/2007            |                                     | 19,262.50              | 19,262.50             | 1.00              | 1                                 |                               |                                  |
|                                                                                                                                                                                                                                                                                                                        |                                                      |                    | 08/07/2007            |                                     | 17,048.70              | 17,048.70             | 1.00              | 1                                 |                               |                                  |
|                                                                                                                                                                                                                                                                                                                        |                                                      |                    | 05/01/2011            |                                     | 18,000.00              | 18,000.00             | 1.00              | 1                                 |                               |                                  |
|                                                                                                                                                                                                                                                                                                                        |                                                      |                    | 12/08/2008            |                                     | 45,255.25              | 45,255.25             | 1.00              | 1                                 |                               |                                  |
|                                                                                                                                                                                                                                                                                                                        |                                                      |                    | 08/08/2007            |                                     | 56,003.75              | 56,003.75             | 1.00              | 1                                 |                               |                                  |
|                                                                                                                                                                                                                                                                                                                        |                                                      |                    | 11/15/2010            | 08/02/2013                          | 39,499.15              | 39,499.15             | 1.00              | 1                                 |                               |                                  |
|                                                                                                                                                                                                                                                                                                                        |                                                      |                    | 04/07/2009            |                                     | 60,884.93              | 60,884.93             | 1.00              | 1                                 |                               |                                  |
|                                                                                                                                                                                                                                                                                                                        |                                                      |                    | 08/08/2007            |                                     | 48,121.50              | 48,121.50             | 1.00              | 1                                 |                               |                                  |
|                                                                                                                                                                                                                                                                                                                        |                                                      |                    |                       |                                     |                        |                       |                   |                                   |                               |                                  |